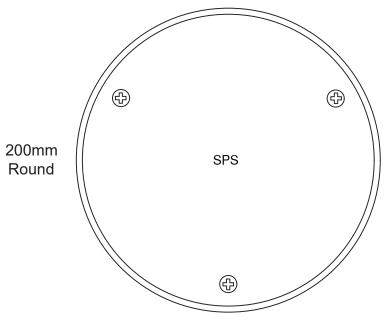

## SPS 200mm Round Push-in Cleanout (150mm outlet)

Specification codes:

R200/150SCR4 (Polished 304 stainless steel) R200/150SCR (Satin 316 stainless steel) \*SPECIAL\* R200/150SCRN (Non-slip 316 stainless steel)

Optional security screws (use suffix "/SEC")

- 304 and 316 stainless steel
- Gas-tight lid
- Security screws available
- Flat & Non-slip surfaces
- Heavy-Duty Load-tested Class C -AS996-2006
- PVC, HDPE, Copper pipe compatible
- Watermark Certification AT 55200:040