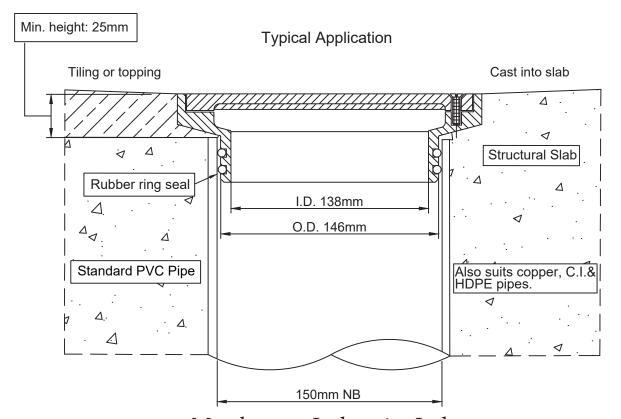

## SPS 200mm Round Push-in Cleanout (150mm outlet)

Specification codes:

R200/150SCR4 (Polished 304 stainless steel) R200/150SCR (Satin 316 stainless steel) \*SPECIAL\* R200/150SCRN (Non-slip 316 stainless steel)

Optional security screws (use suffix "/SEC")

- 304 and 316 stainless steel
- Gas-tight lid
- Security screws available
- Flat & Non-slip surfaces
- Heavy-Duty Load-tested Class C -AS996-2006
- PVC, HDPE, Copper pipe compatible
- Watermark Certification AT 55200:040